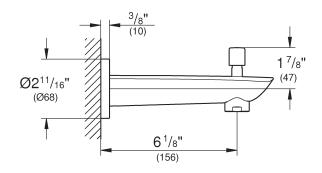

#### **TECHNICAL DATA:**

Product Height 3-1/4 in

Product Length 8 in

Product Width 2-11/16 in

Fitting Spout Reach 6-1/8 in